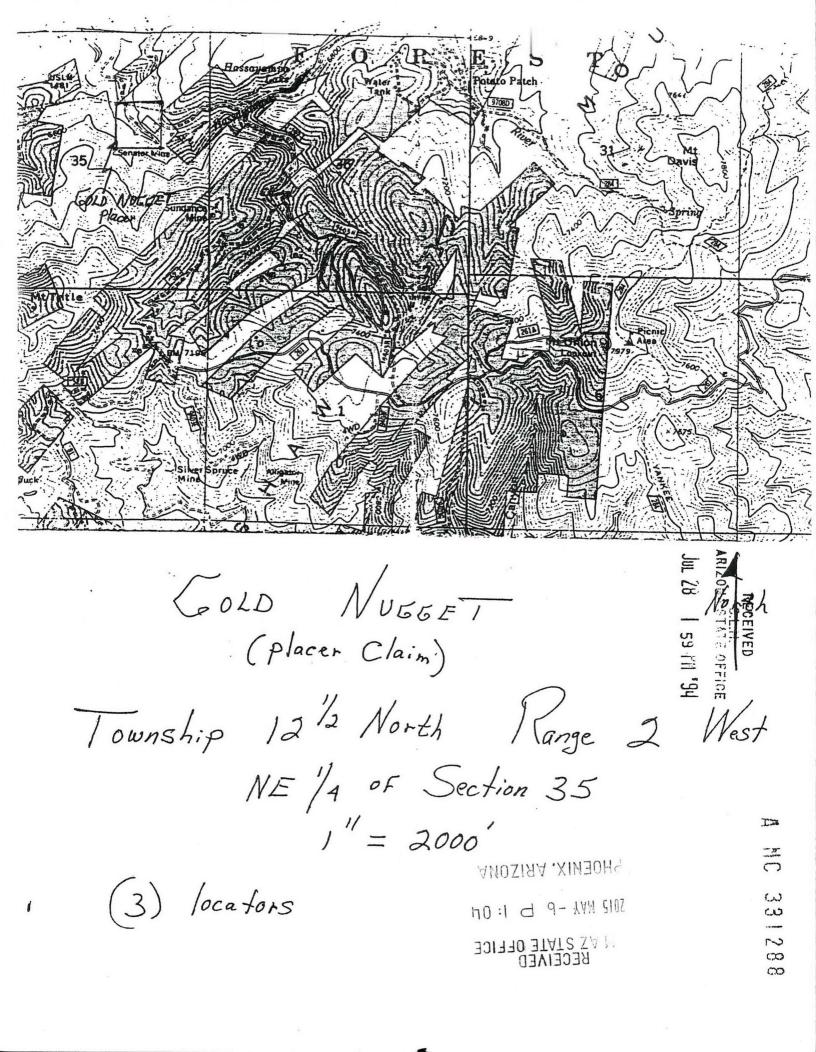

### MINING CLAIMS MILL OR TUNNEL SITES STATUS REPORT

| **Lead Serial No. A MC 33/288                                                                                                               | **Township(s) /2 /2 N                                                  |
|---------------------------------------------------------------------------------------------------------------------------------------------|------------------------------------------------------------------------|
| **Lode Claims                                                                                                                               | **Range(s)                                                             |
| **Placer Claims                                                                                                                             | **Section(s)35                                                         |
| **Association Placer                                                                                                                        |                                                                        |
| Not Enough Locators (Send Form Letter)  **Mill Sites  **Tunnel Sites  **Relocations  **Timely Filed YES NO  **Service Charge Correct YES NO | **GENERAL JURISDICTION OF:  BLM National Forest                        |
| **Location Fee Correct (YES) NO                                                                                                             | **PRIVATE, STATE, OTHER SURFACE                                        |
| **Maintenance Fee Correct YES NO  **Amount Paid /35 00                                                                                      | **Enter Code 880                                                       |
| Shortage \$ Overage \$                                                                                                                      |                                                                        |
| **Over-the-Counter Mail                                                                                                                     | **Wilderness Area                                                      |
| **CLAIMS PARTIALLY VOID: Fee Wi                                                                                                             | thdrawn Other  MIN, 163155 D/C, A 13135  ruing Order Required.)  Other |
| **SPECIAL INSTRUCTIONS:                                                                                                                     |                                                                        |
| ** [ /] ADD: DATE, ACTION                                                                                                                   | ON CODE 482, 1995                                                      |

PHOENIX, ARIZONA

40:1 9 - YAM 2105

M AZ STATE OFFICE RECEIVED

ENTERED INTO COMPUTER

£96)

| Name: Bruce M. Sow  Address. 3025 Sequoya Ln  Ple.Sco H A Z  City/State/Zip Code: 8630 | This is a conform by of instrument  Recorded in Book \$10 Page 202 - 203  Date 7/25/9/Time /4:10  MARGO W. CARSON, RECORDER  DEPUTY |
|----------------------------------------------------------------------------------------|-------------------------------------------------------------------------------------------------------------------------------------|
|                                                                                        | Space above this line for Recorder's use                                                                                            |
| NOTICE O                                                                               | F MINING CLAIM                                                                                                                      |
|                                                                                        |                                                                                                                                     |
| 1. TYPE OF NOTICE:    Location □ Amenda                                                | ment                                                                                                                                |
| 2. TYPE OF CLAIM: Placer  Lode                                                         | ☐ Millsite ☐ Tunnelsite ☐ ₹ ₹                                                                                                       |
| 3. The name and address of the Locator is                                              |                                                                                                                                     |
| Name: BRUCE M. SC.                                                                     | HOW                                                                                                                                 |
| Address: 3025 Sequoya                                                                  | Zn.                                                                                                                                 |
| $\sim$ 2 / .                                                                           | 2010 8/30/                                                                                                                          |
|                                                                                        | NUGGET PR                                                                                                                           |
| 5. The date of the location is                                                         | 18, 1994                                                                                                                            |
| 6. The claim is 900 feet long                                                          | and 900 feet wide. The distance from the                                                                                            |
| location monument to each end of the claim is                                          |                                                                                                                                     |
| direction and $7/20$ fer                                                               | et in a <u>North</u> direction.                                                                                                     |
| 7. The general course of the claim is from the                                         | South to the North                                                                                                                  |
| 8. The location of the claim is in Section 35 (                                        | NE /4) . Township 12 /2 Nonth .                                                                                                     |
| Range 2 West                                                                           |                                                                                                                                     |
|                                                                                        | Base and Meridian,                                                                                                                  |
| Hassayampa                                                                             | Mining District, Yava pai County,                                                                                                   |
| State of Anizona.                                                                      | /                                                                                                                                   |
| X if amending or relocating, the previous claim na                                     | me was                                                                                                                              |
| recorded in Docket(Book)                                                               | page(s)                                                                                                                             |
|                                                                                        | Mining District, County,                                                                                                            |
| State of                                                                               | <del></del> /                                                                                                                       |
| 10. The location of the claim with reference to a nati                                 | ural object or permanent monument is / ne                                                                                           |
| NE Commande die Cla                                                                    | m lies approximately and                                                                                                            |
| South OF the SW com                                                                    | ver of the patented Lade Mining                                                                                                     |
| Claim known as the Leu                                                                 | wis lode, M.S. # 1291                                                                                                               |
|                                                                                        |                                                                                                                                     |
| Dated: Sulv 18, 1994                                                                   | Licator: Bruce, M. Schor                                                                                                            |
|                                                                                        | Signature                                                                                                                           |
| Locator: PEIEL Date                                                                    | 3025 Sequoyaln.                                                                                                                     |
|                                                                                        | Prescott Az 86301                                                                                                                   |
| Locator: Stown Ho REDZIET                                                              | City/State/Z:p                                                                                                                      |
| A 1001 AL BINA PLIBLICATIONS OF AMERICA INCP.O. BOX 13881 - TUCSON ARI                 | IZONA 83 732 138 (1) (1) FORM 111                                                                                                   |
| * 1991, ALPHA PUBLICATIONS OF AMERICA, INC -P O BOX 13881-TUCSON, ARI                  | 14- VAII 7100                                                                                                                       |
| E OFFICE.                                                                              | ITATS ZV:                                                                                                                           |