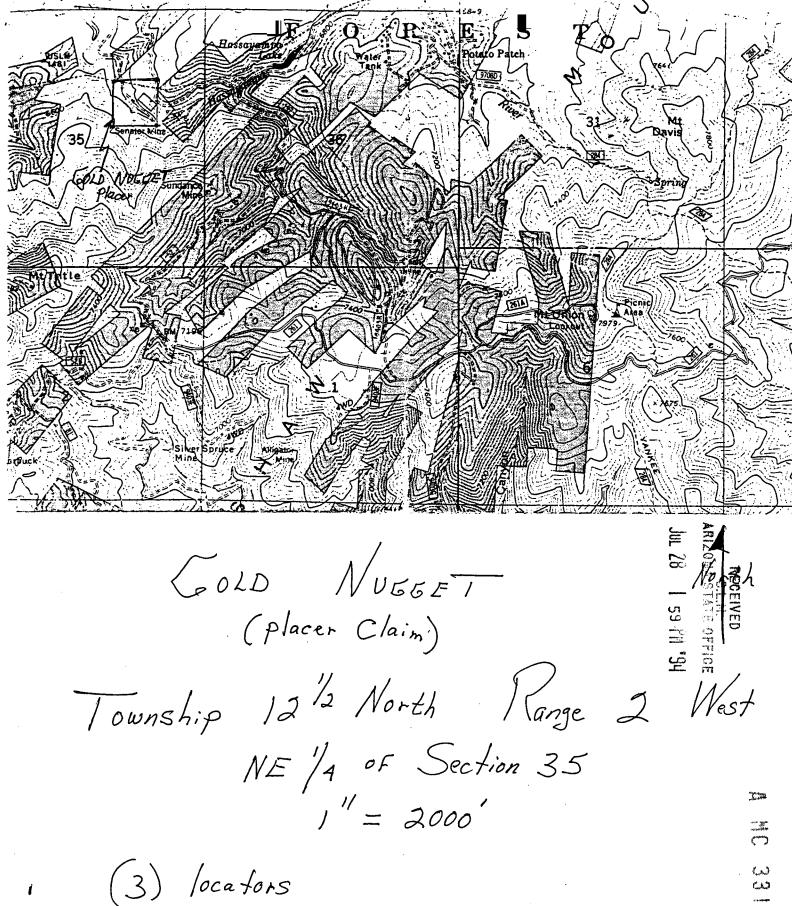

PHOENIX, ARIZONA

40:1 9 - YAM 2105

M AZ STATE OFFICE RECEIVED

ENTERED INTO COMPUTER

£96)

| Name: Bruce M. Sow  Address. 3025 Sequoya Ln  Ple.Sco H A Z  City/State/Zip Code: 8630 | This is a conform by of instrument  Recorded in Book \$10 Page 202 - 203  Date 7/25/9/Time /4:10  MARGO W. CARSON, RECORDER  DEPUTY |
|----------------------------------------------------------------------------------------|-------------------------------------------------------------------------------------------------------------------------------------|
|                                                                                        | Space above this line for Recorder's use                                                                                            |
| NOTICE O                                                                               | F MINING CLAIM                                                                                                                      |
|                                                                                        |                                                                                                                                     |
| 1. TYPE OF NOTICE:    Location □ Amenda                                                | ment                                                                                                                                |
| 2. TYPE OF CLAIM: Placer  Lode                                                         | ☐ Millsite ☐ Tunnelsite ☐ ₹ ₹                                                                                                       |
| 3. The name and address of the Locator is                                              |                                                                                                                                     |
| Name: BRUCE M. SC.                                                                     | HOW                                                                                                                                 |
| Address: 3025 Sequoya                                                                  | Zn.                                                                                                                                 |
| $\sim$ 2 / .                                                                           | 2010 8/30/                                                                                                                          |
|                                                                                        | NUGGET PR                                                                                                                           |
| 5. The date of the location is                                                         | 18, 1994                                                                                                                            |
| 6. The claim is 900 feet long                                                          | and 900 feet wide. The distance from the                                                                                            |
| location monument to each end of the claim is                                          |                                                                                                                                     |
| direction and $7/20$ fer                                                               | et in a <u>North</u> direction.                                                                                                     |
| 7. The general course of the claim is from the                                         | South to the North                                                                                                                  |
| 8. The location of the claim is in Section 35 (                                        | NE /4) . Township 12 /2 Nonth .                                                                                                     |
| Range 2 West                                                                           |                                                                                                                                     |
|                                                                                        | Base and Meridian,                                                                                                                  |
| Hassayampa                                                                             | Mining District, Yava pai County,                                                                                                   |
| State of Anizona.                                                                      | /                                                                                                                                   |
| X if amending or relocating, the previous claim na                                     | me was                                                                                                                              |
| recorded in Docket(Book)                                                               | page(s)                                                                                                                             |
|                                                                                        | Mining District, County,                                                                                                            |
| State of                                                                               | <del></del> /                                                                                                                       |
| 10. The location of the claim with reference to a nati                                 | ural object or permanent monument is / ne                                                                                           |
| NE Commande die Cla                                                                    | m lies approximately and                                                                                                            |
| South OF the SW com                                                                    | ver of the patented Lade Mining                                                                                                     |
| Claim known as the Leu                                                                 | wis lode, M.S. # 1291                                                                                                               |
|                                                                                        |                                                                                                                                     |
| Dated: Sulv 18, 1994                                                                   | Licator: Bruce, M. Schor                                                                                                            |
|                                                                                        | Signature                                                                                                                           |
| Locator: PEIEL Date                                                                    | 3025 Sequoyaln.                                                                                                                     |
|                                                                                        | Prescott Az 86301                                                                                                                   |
| Locator: Stown Ho REDZIET                                                              | City/State/Z:p                                                                                                                      |
| A 1001 AL BINA PLIBLICATIONS OF AMERICA INCP.O. BOX 13881 - TUCSON ARI                 | IZONA 83 732 138 (1) (1) FORM 111                                                                                                   |
| * 1991, ALPHA PUBLICATIONS OF AMERICA, INC -P O BOX 13881-TUCSON, ARI                  | 14- VAII 7100                                                                                                                       |
| E OFFICE.                                                                              | ITATS ZV:                                                                                                                           |