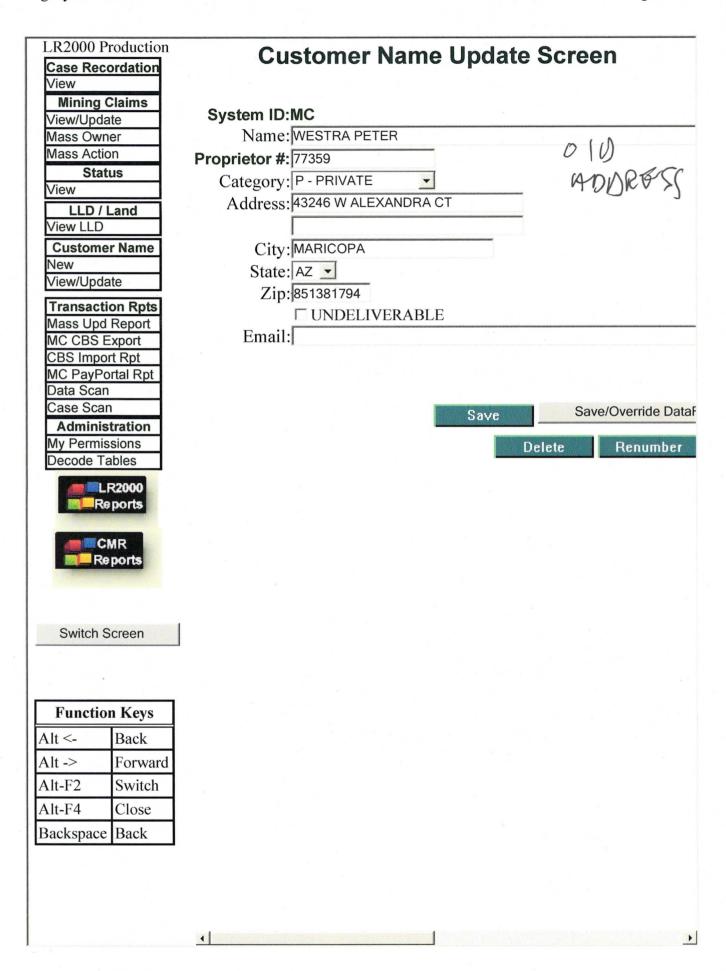

ich was received at the BLM office on July 28, 1994. The name was erroneously entered into the LR2000 database as "RERIN STEVEN H". As of today, August 13, 2015, the name has been corrected to read "LEWIS STEVEN H".

08/13/2015 - DJJONES

LHE.



AMC 33128

Myers, Reann <rmyers@blm.gov>

#### Re: Steve Lewis

1 message

**Bruce** <cowsnickers@aol.com> To: rmyers@blm.gov

Wed, Mar 4, 2015 at 10:57 AM

Dear Ms. Myers

As per our conversation this morning, the address for Steve Is: 3324 N. Yavapai Ct #C, Prescott Valley, AZ 86314.

Please let me know if you need anything more.

Thanks and regards Bruce Schow

RODRESS UPDATED FOR STEVEN RERIN 3/4/15, RM Dear Mr. Myers.

My thanks for the heads up on this form. Sorry for the omission.

Thank on

RECEIVED
LM AZ STATE OFFIC
2011 AUG 18 P 2: 2





# UNITED STATES DEPARTMENT OF THE INTERIOR BUREAU OF LAND MANAGEMENT ARIZONA STATE OFFICE

IN REPLY REFER TO: AMC

| Memorandum                                       |
|--------------------------------------------------|
| To: Case File                                    |
| From: Mary Style                                 |
| Subject: Documentation of Telephone Conversation |
| Name of Person Contacted: Thro Schou             |
| Telephone Number of Person Contacted: <u> </u>   |
| Date of Contact: 8/06                            |
| Summary:                                         |
| Bruce Schow 445-1233                             |
| Informed her of maintenance fee                  |
|                                                  |
|