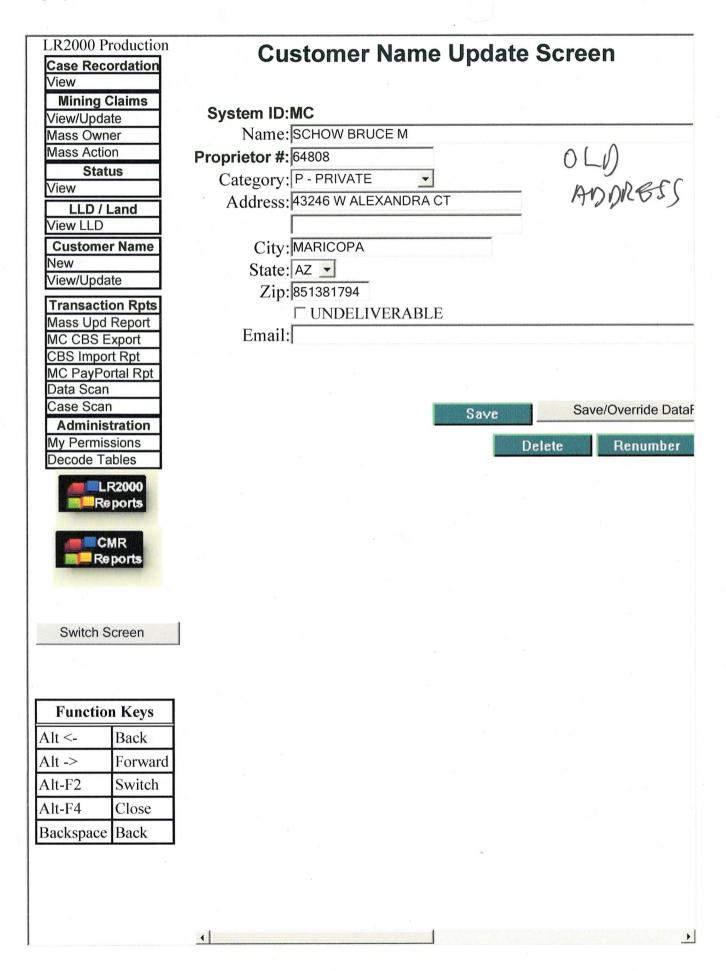

| PAYMENT INFORMATION |           |                      |             |            |  |  |
|---------------------|-----------|----------------------|-------------|------------|--|--|
| 1                   | AMOUNT:   | 20.00                | POSTMARKED: | 08/27/2015 |  |  |
|                     | TYPE:     | CHECK                | RECEIVED:   | 09/01/2015 |  |  |
|                     | CHECK NO: | 2129                 |             |            |  |  |
|                     | 11        | SCHOW, BRUCE M       |             |            |  |  |
|                     |           | 43246 W ALEXANDRA CT |             |            |  |  |
|                     |           | MARICOPA AZ 85138 US |             |            |  |  |